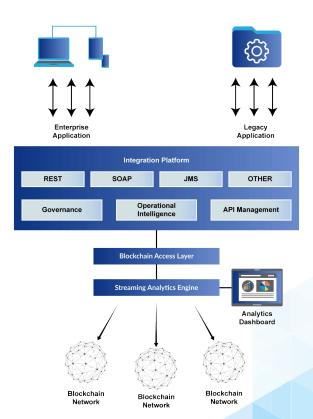

#### **Blockchain Architecture**

**Enterprise and Legacy Applications**: Applications that are in development or already implemented in the blockchain solution, and have some extensive features.

Integration Platforms: A layer with different kinds of protocols like the SOAP and REST, governance, and API management.

**Blockchain Access layer**: It provides the basic features for fetching and writing data to the blockchain.

**Analytics Layer**: It consists of reporting, dashboard or analytics-based system that provides the analytical result of the final data.