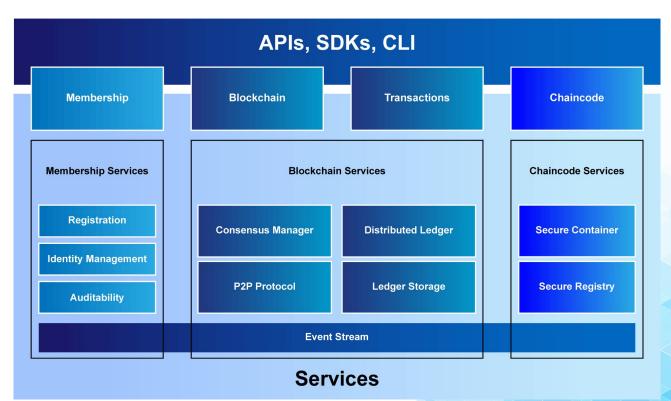

# **Blockchain Architecture**







#### **Blockchain Architecture**



**Enterprise and Legacy Applications**: Applications that are in development or already implemented in the blockchain solution, and have some extensive features.

Integration Platforms: A layer with different kinds of protocols like the SOAP and REST, governance, and API management.

**Blockchain Access layer**: It provides the basic features for fetching and writing data to the blockchain.

**Analytics Layer**: It consists of reporting, dashboard or analytics-based system that provides the analytical result of the final data.

### Hyperledger Architecture







## **THANK YOU!**

## **Any Questions?**